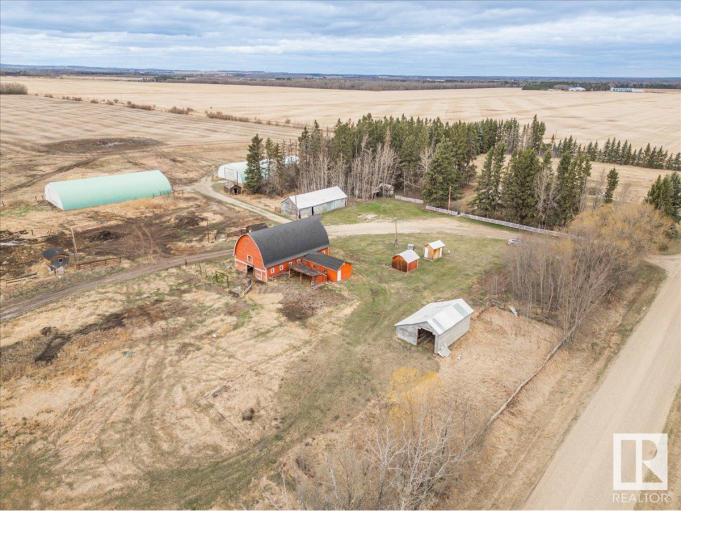

## 49374 Rge Rd 14 Rural Leduc County AB

\$499 900

Acreage Opportunity Close to Thorsby! 12.33 acres that is treed and private with a 1092.12sq/ft home, two 50' x 100' Quonsets/shops, 54' x 30' Barn, Out buildings, and More! The house mudroom/porch greets you and takes you into the main floor where you'll find a kitchen/dining room, family room, living room, two bedrooms and a 4 piece bathroom. The upper floor holds two more bedrooms including the largest of the four. The basement is unfinished and mostly open. BRAND NEW septic installed with tank and open discharge system. The Barn is in good shape and has stalls and a loft. The two large metal Quonsets/shops are both on a cement grade beam, have power, and 20' x 14' overhead doors. The south shop is split with the front 39ft having a cement floor, shelving, and provides an amazing work space. All sitting on a mature well kept yard site this acreage needs to be viewed in person to be appreciated!