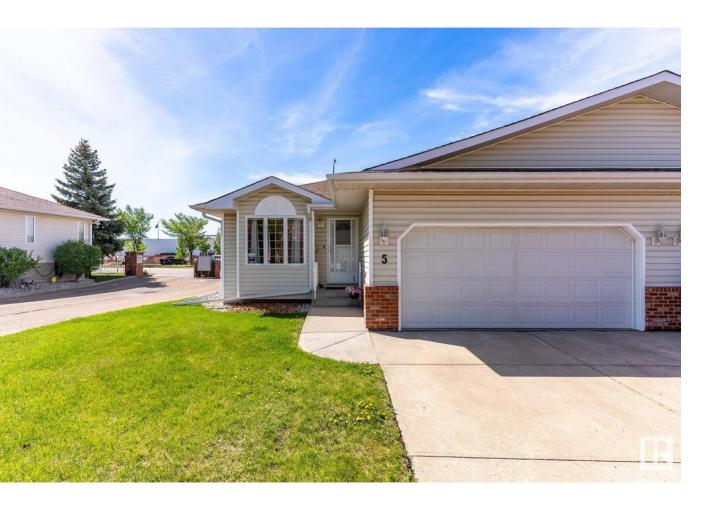

## Sherwood Park Alberta

\$400.000

Say goodbye to shovelling snow and mowing a lawn at this FULLY FINISHED adult bungalow condo located in popular Sunrise Village. Perfect for those aged 45 or better who desire a streamlined approach to life!

Featuring a DOUBLE ATTACHED garage with finished walls & ceiling, plus a workbench & storage cupboards. This END UNIT features an appealing floor plan with mostly laminate flooring on the main level. A combo living room/dining room, two upper bedrooms, main floor laundry room. The primary bedroom has a 3-piece ensuite & a walk-in closet. The main bathroom has been completely renovated with in-floor heating and a beautiful ceramic tiled walk-in shower. The kitchen features white cabinetry and garden doors to the south-facing back deck. Downstairs finished with a 3-piece bathroom, spare room, hobby room, and family room. This complex is centrally located in Sherwood Park near Superstore, transit, major shopping & restaurants. Stairlift included in sale and immediate possession available. (id:6769)