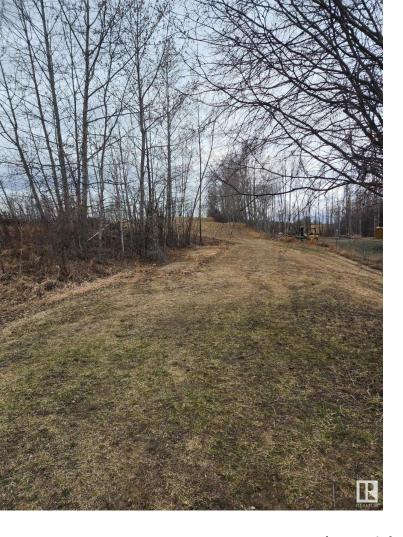

## 52318 RGE RD 25 50 Rural Parkland County AB

\$117,800

Beautiful rolling lot in a quiet location with easy access to city, town, lakes and tranquility. Build your dream life with this place as your foundation. The land is mostly open and well drained allowing you the greatest number of options in deciding what and where you want to build here. Perfect for a walk-out basement style home. This 1.63 acre parcel has an environmental reserve across the road and a farm field behind assuring you plenty of trees and sunsets for your daily views. Come take a look and feel the energy of the country relax you.....this is home.