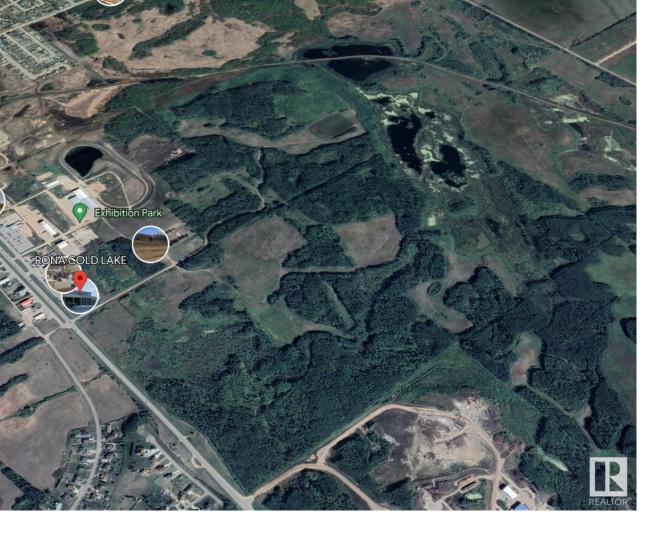

## 50 Street Cold Lake AB

\$750,000

Red Fox Development Lands - 159 Acre development site near highway 28 within the city limits of Cold Lake AB. Current zoning is Urban Reserve - potential to rezone. Property access is off 34 Ave parallel to the entrance of RONA as well as a FORD Dealership, Ramada, Fountain Tire, McDonalds, Kia Dealership, Boston Pizza & Walmart - to name a few. Amazing opportunity for prime land!