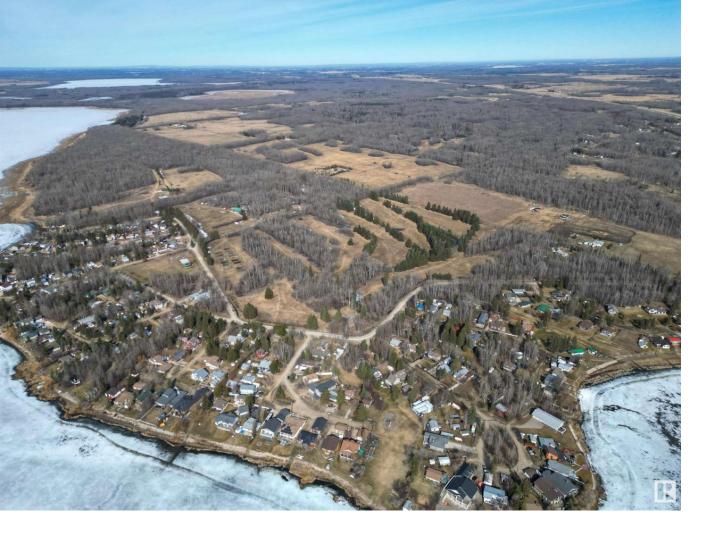

## 500 Parkins Avenue Rural Lac Ste. Anne County AB

\$850,000

Discover 44+/- acres of boundless outdoor opportunities nestled in the Summer Village of Ross Haven! Formerly a golf course. Embrace lakeside living as you envision your dream home, just steps away from the shores of Lac Ste Anne. Offering year-round recreational outdoor activities conveniently situated, just 30 minutes to Stony Plain/Spruce Grove and 45 minutes to Edmonton. Experience the perfect blend of tranquility and accessibility on your own piece of lakeside paradise. Water wells on property.