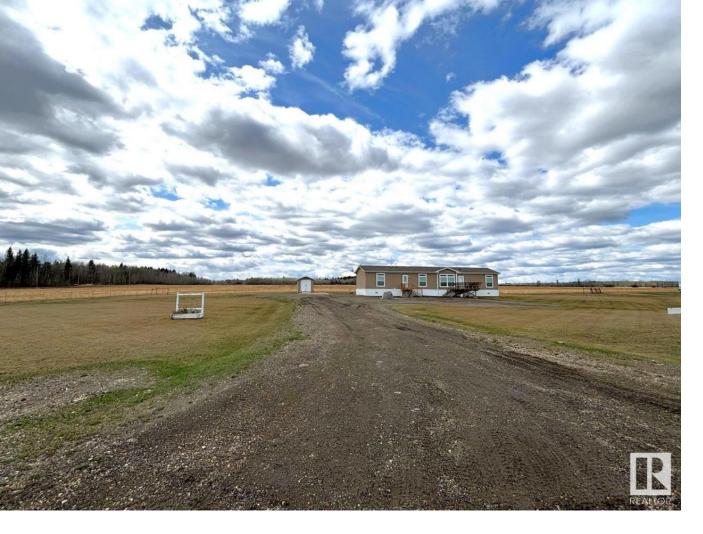

## 50002 Range Road 71 Rural Brazeau County AB

\$324,900

\$10,000 CASH BACK TO BUYER UPON CLOSING FOR PURCHASE OF FURNITURE!! This wonderful acreage is located just 6 miles from Drayton Valley! This manufactured home is unique in that it offers 4 bedrooms. The driveway into the property is well gravelled. The home is in excellent condition with contemporary flooring an paint. The living is large and the kitchen is pleasing with a functional island, breakfast bar seating, lots of counterspace and cabinetry. The vaulted ceiling provides a sense of space and the window package allows for lots of natural daylight. The master bedroom features a walk-in closet and a 5 piece ensuite complete with a jacuzzi tub! The other 4 bedrooms are all well sized. There will be two new wood decks added in May of 2024. The parcel is cleared and fenced, well maintained. The storage shed stays. The acreage offers great views to the east and west with a firepit too!