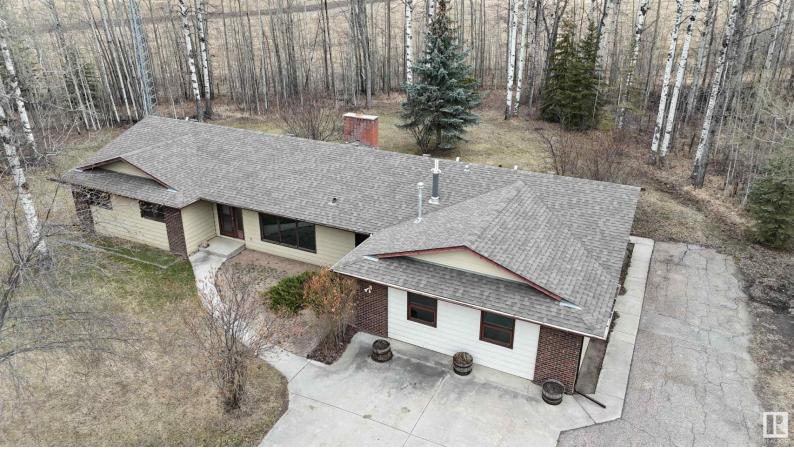

## 5001 67 Street Rural Brazeau County AB

\$389.900

3.68 acre gated property just minutes from downtown. A great opportunity to run your business, and/or use as a surveillance suite. Plenty of space to expand here too! This 2400+ sq ft building features massive picture windows to provide more than enough natural lighting throughout. Equipped with a full kitchen, massive living area, huge conference room, plenty of offices, 2 full bathrooms, even boasts a brick fireplace! The property has had plenty of updates recently including the beautiful high end composite luxury vinyl plank flooring, some new appliances, 2 high efficient furnaces in 2017, shingles in 2012, & a 2800 Holding tank in 2001. Plenty of space here to build a shop, lots of room for parking as well! So many options for this property Zoned Rural Industrial. 24x30 energized Quonset also onsite. Enjoy the convenience of lower county taxes yet close proximity to downtown.