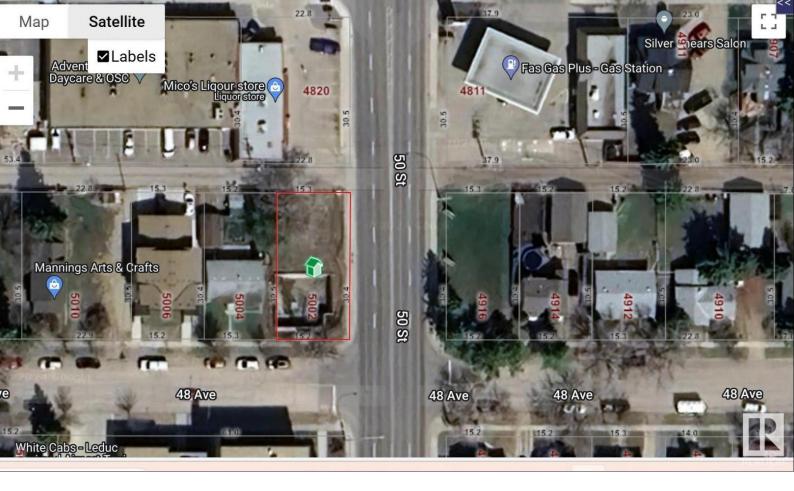

## 5002 48 Avenue Leduc AB

\$449,900

READY FOR DEVELOPMENT! VACANT LOT FOR SALE!! Welcome to an exceptional opportunity in Leduc's vibrant Central Business District! This vacant CORNER lot, ideally situated in the heart of Leduc. LOT IS CLEARED, making it a prime canvas for ambitious developers. Location: Centrally located within Leduc's bustling business hub, this lot offers unparalleled convenience and exposure. Zoning: Non-residential commercial zoning opens up a multitude of development possibilities. Accessibility: Enjoy easy access from all angles, ensuring seamless logistics for customers, clients, and suppliers. Benefit from swift connectivity to Highway 2, a major artery connecting Leduc to Edmonton and beyond. This strategic location enhances the property's accessibility and visibility. Ideal uses: residential and commercial mixed use.50'X100' lot.HUGE potential for DEVELOPMENT of a 5 storey apartment building with main floor commercial use. NOTE: THIS PROPERTY CAN BE SOLD IN CONJUNCTION WITH 5004-48 AVENUE or SEPARATE.