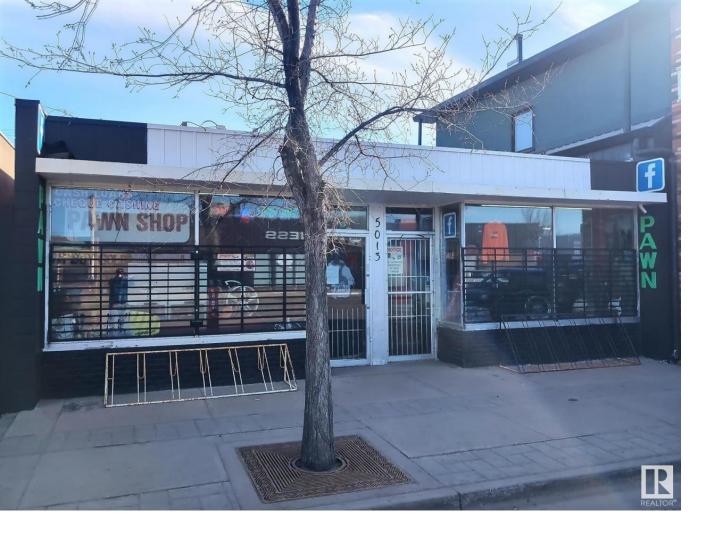

## 5013 50 Avenue St. Paul Town AB

\$369.000

MAIN STREET COMMERCIAL RETAIL! Located on main street this high traffic commercial is nestled near multiple restaurants, a pharmacy, a medical clinic, a bank and the movie theater. This property offers maximum exposure for your business! The property can easily be renovated to support two separate businesses. The property has a large storage space in the back with overhead door to receive and store products. This property also has everything you need to have a property or business manager stay on sight including sleeping quarters, a full kitchen with appliances, laundry, and a large bathroom with jetted bathtub and an oversized steam/rain shower with UV lighting. If you have a business idea, are looking to upgrade your current space or are wanting to add a commercial property to your current portfolio, this space could be perfect for you.