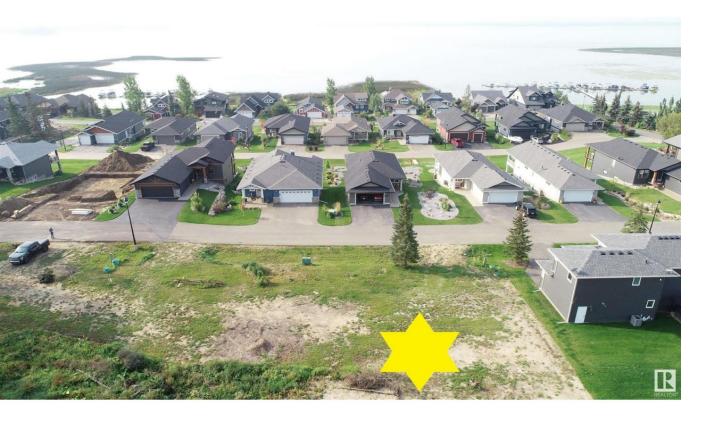

## Rural Lac Ste Anne County Alberta

\$149 900

Your chance to own one of the last remaining lots at The Estates at Waters Edge. You can fence the yard on this Lakeview property. This 9447 sqft lot is the perfect spot to build your dream home or lake get-away. Build with the developer or with your own builder! This gated community features a beachfront park, private marina, boat launch, swimming pool, fitness center, clubhouse, RV storage, and walking trails. There is also municipal water and sewer!! Easy paved commute from Edmonton and close to Alberta Beach. (id:6769)