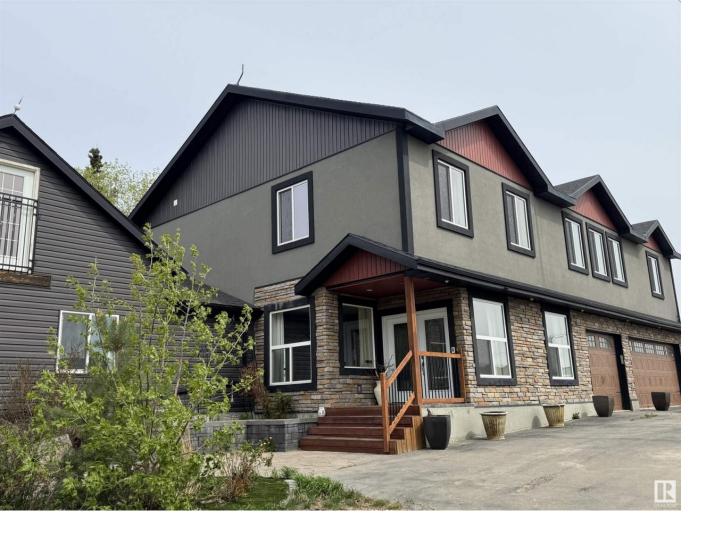

## Rural Leduc County Alberta

\$1,699,000

Rare Opportunity to own this STUNNING COUNTRY ESTATE offering luxury and tranquility while staying connected to New Sarepta, Leduc, Beaumont & Edmonton. This 4,857 sq. ft. home features 6 BEDROOMS, 4 BATHS, a gorgeous Kitchen, Den, Family Room and a bright, spacious Living Room with massive windows and natural light. The luxurious Primary Suite boasts a spa-like Ensuite and Huge walk-in closet. Upstairs laundry, triple oversized heated garage plus a detached garage. Enjoy the meticulously landscaped yard, large deck and two 40x100 BARNS, previously used for an EQUESTRIAN OPERATION—ideal for horse enthusiasts. The Horse Breeding License stayed with the land and the new owner can automatically operate. Whether you're seeking a private retreat or Hobby Farm, Organic Farm or Nursery, the options are endless. There is also the option to SUDIVIDE the 68 acres of land. This site is next to an already developed acreage subdivision. (id:6769)