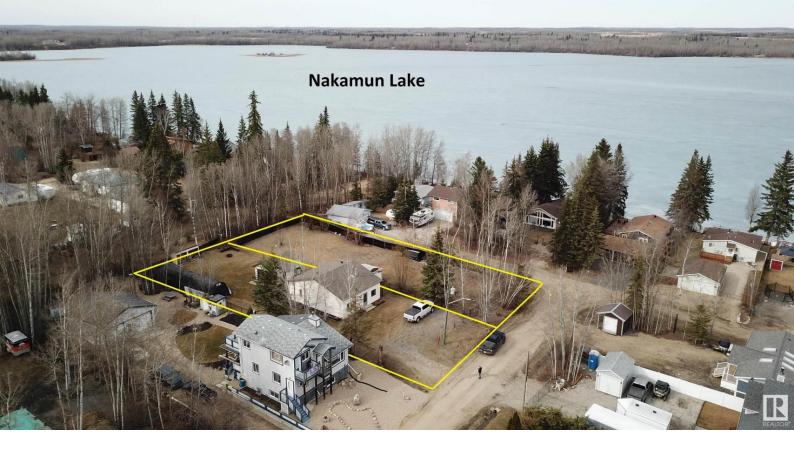

## 5056 5 Street Rural Lac Ste. Anne County AB \$150,000

A PERFECT RETREAT just 50 Min from Edmonton. Life at NAKAMUN LAKE is full of SUMMER TIME DREAMS! Almost a quarter acre of land BACKING ONTO TREES with UNLIMITED ACCESS TO THE LAKE just 90m away. Spot for PIER AND BOAT IN LAKE. Cosy CABIN is unique with some great UPDATES LIKE THE ROOF in 2020, 100amp electrical service, and Natural gas. Space heater is next to WOOD STOVE as the main sources for heating. Open living room, FILLED WITH NATURAL LIGHT. Central kitchen with stove, 2 fridges and LOTS OF CABINETS for storage. ROOM FOR GUESTS with queen bunks and another bedroom ready to be set up. 5' SHOWER IS SEPARATE to not tie up the main bath. Large dining room leads to deck. Cabin is well insulated and could easily be converted into 4 season. SINGLE GARAGE is great for ALL YOU LAKE GEAR with the 300G Cistern inside. Outhouse is attached with 700G Holding tank below. FULLY LANDSCAPED & FENCED with lots of firewood. Property COMES FURNISHED AND READY TO USE. 60'x167.5' Lot adjacent is also available.