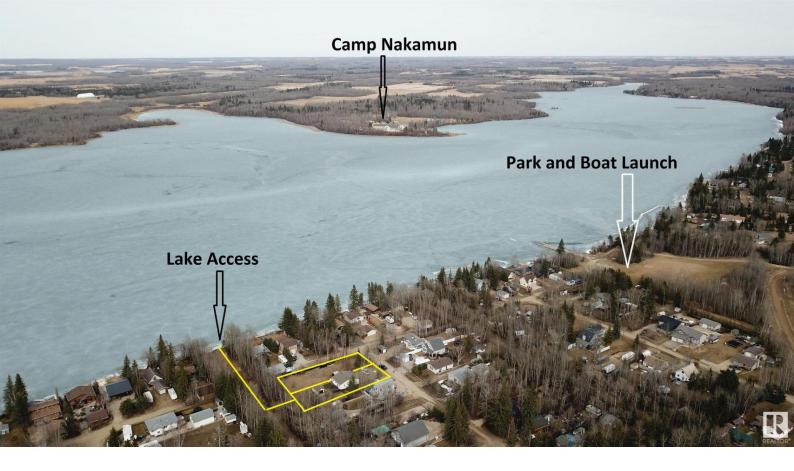

## 5057 5 Street Rural Lac Ste. Anne County AB \$40,000

A PERFECT RETREAT just 50 Min from Edmonton. Life at NAKAMUN LAKE is full of SUMMER TIME DREAMS!

Almost a quarter acre of land BACKING ONTO TREES and community reserve with UNLIMITED ACCESS TO

THE LAKE just 90 meters away. CHAIN LINK FENCE on perimeter with Large double wide gate. SOLID GRAVEL

BASE in center of lot for parking with RV's allowed. Spot for PIER AND BOAT IN LAKE. Moveable STORAGE