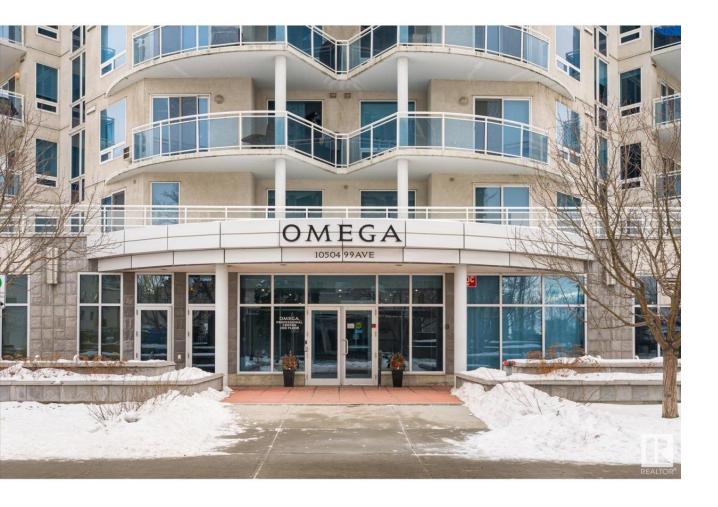

## Edmonton Alberta

\$219,900

Experience urban living at its finest at the Omega! Bonus!! Short term rentals are Welcome!! Situated in the heart of the Downtown just steps away from trendy restaurants, shopping destinations & the vibrant river valley parks and trail systems. Immerse yourself in the spectacular views of the city from this NW facing corner unit. Enjoy the convenience of LRT transit within close proximity. This modern & executive 1bed/1bath condo in the Omega offers an impressive look & feel. The open concept layout & large windows invite an abundance of natural sunlight, creating a bright & airy atmosphere. The kitchen features stainless appliances, and large eat up bar. Convenience is at your fingertips w/ in-suite laundry and a well equipped gym for residents. Additional amenities include a secure heated underground parking stall & a lovely coffee bistro on the main level for your enjoyment. Excellent well run building in a perfect location. (id:6769)