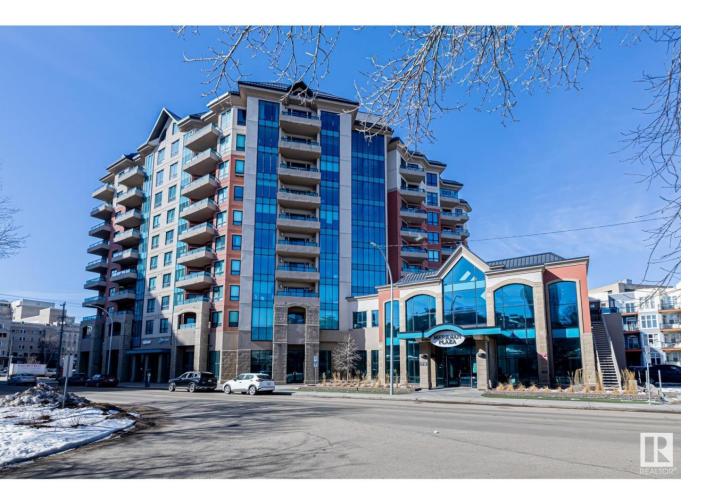

## Edmonton Alberta

Amazing!! A spacious 2 Bedroom/2 Bath suite in a premium concrete building under \$300k! Incredible value! A beautiful open and bright floor plan in Meridian Plaza with quality features; 9 ft ceilings, oversized windows, gas fireplace, s/s appliance pkg, chef's kitchen with eating bar, etc. Primary bedroom has walk-in closet and 3 pc ensuite bath. Forced-air heating and air conditioning system. Amenities include; impressive 2 story lobby with curved stairwell, spacious event centre with full kitchen, fitness facility, business centre, owners lounge & guest suite. Underground heated and secured parking is included, even for your guests! One of Edmonton's most convenient and safest locations, close to walking trails, fine dining, shopping and public transportation. Great opportunity to enjoy the condo lifestyle! (id:6769)