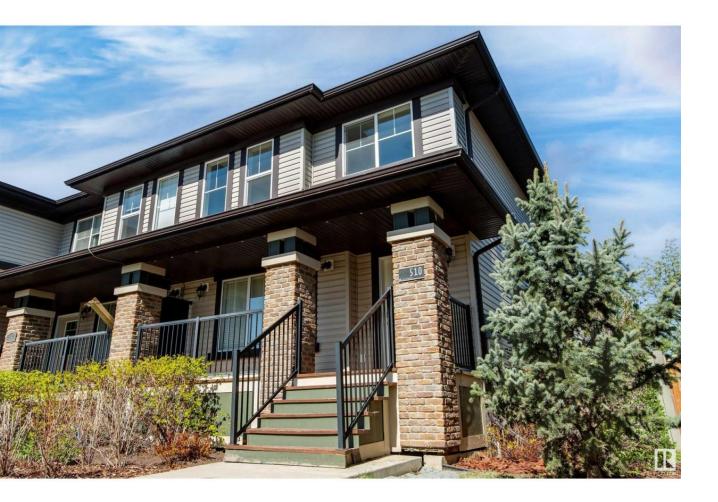

## Edmonton Alberta

Look no further! Welcome home to the Community of Creekwood in Chappelle. This RESIDENTIAL ATTACHED 2 storey END UNIT boasts 1485 sq ft + single attached garage, at a price YOU can afford.. w/NO CONDO FEES! Soak up the S facing SUN in style on your stunning FRONT VERANDA, then step inside to great sized entry way. Living room is tasteful layout w/LOADS of natural LIGHT + overlooks front yard. Kitchen is SUPER functional w/SS appliances, subway tile backsplash, pantry, pendent lighting, island seating + opens to dining area that overlooks backyard & seats 6 comfortably. Upper level is CHOICE w/ 3 great sized rooms, including master bedroom with walk-in closet + 4 pc ensuite bath. Family room/office/movie room/flex space is IDEAL for the growing family! 4 pc main bath and laundry room complete this level. Basement is unspoiled and awaits your finishing touches. Smaller fenced yard + tasteful landscaping details throughout. Close to parks, trails, amenities, shopping, golf, A.Henday & more! A must see today. (id:6769)