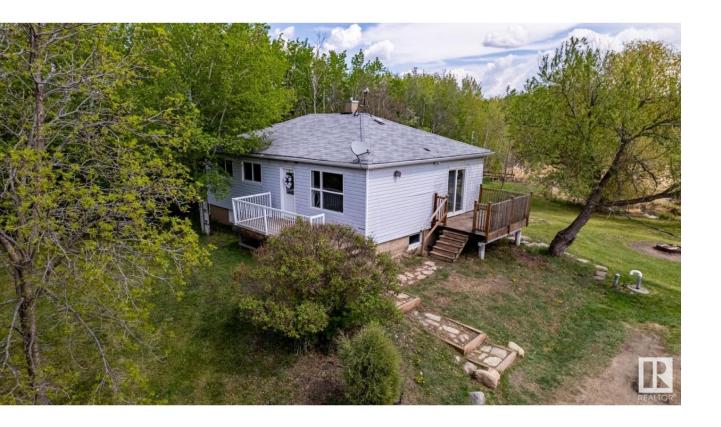

## Rural Strathcona County Alberta

\$495,000

PRIME LOCATION! Private country living outside of a subdivision & surrounded by beautiful farmland. Located only 10 minutes from Sherwood Park & Beaumont, 25 minutes to downtown Edmonton & with quick access to Anthony Henday, this property offers the best of both worlds: tranquility and convenience. This 3 bedroom (2 up & 1 down), 2 full bath bungalow is situated on 0.92 acres with direct access off of RR 231. Fully finished basement with large recreation room, bedroom & 3pc bathroom. Landscaped and fully fenced this property has a large shed, chicken coop, fenced dog pen, as well as a fire pit. Updates by the previous owner in 2011 include the furnace, windows, shingles, and septic tank pumps. A spacious double detached garage with a concrete pad beside provides ample parking, including room for your RV & toys. This is a fantastic opportunity to enjoy rural living with easy access to Sherwood Park, Nisku, Beaumont, Leduc, and nearby golf courses! GREAT FOR A BUSINESS OR AN INVESTMENT! (id:6769)