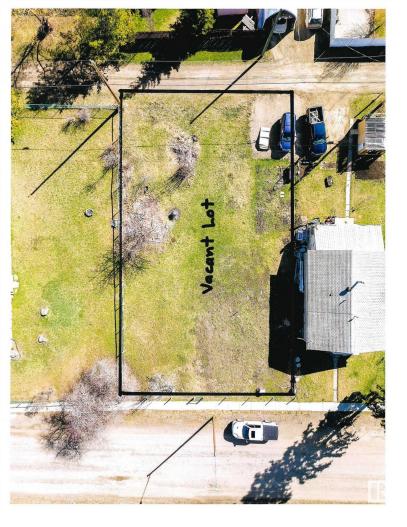

## 5115 51 Street Breton AB \$41,900

Excellent opportunity to purchase a double wide lot (780.83 sq/m) in the Village of Breton that faces the trees with no neighbours across the street. This lot measures 21.34m wide by 36.59m in depth and has all services to the property line. There is a gravel pad off the alley for parking and there are a couple of trees/bushes on the property as well. Don't miss out on this opportunity to possibly build your next dream home on a quiet residential street!!!