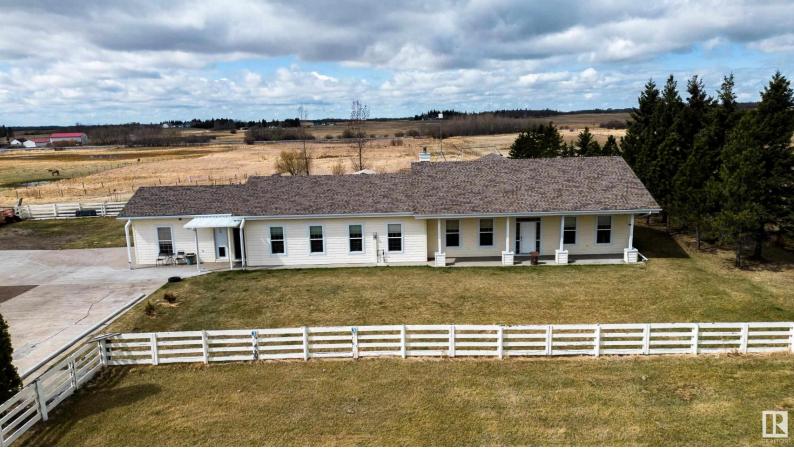

## 51214 RGE RD 232 Rural Strathcona County AB

\$1,200,000

Boosting this Fully Finished Beautiful Bungalow is 3188 sq ft of Living Space & Offering the Best of Both Worlds. It includes Heated Shop 40' x 86' with 4-Car Garage, Plenty of Storage & Enclosed Parking for RV. Open Plan Bungalow with in-Floor Heat (Plus Hot Air Circulating System), offers a very functional floor plan, a Large Kitchen with raised eating bar with Fridge & Freezer & Huge Pantry. High Ceilings 9'6", Large Windows, an energy saving Wood Stove, 4 Bedroom & 4 Bathrooms, Laundry room, Office with beautiful Oak cabinetry, Huge Living room with Large dinning area & a cozy Family room with Nook. Attached Heated oversized Single Garage with Loft Storage, Power Gate & Fenced yard, Fenced area for Horses & Concrete pad for Extra Parking. Exceptional 9.86 Acre Property just 10 minutes on paved roads to access the Anthony Henday or Whitemud Freeway. Close to all amenities. Property is well taken care off & gorgeous beyond belief. Make this your private getaway today!!!!! Must See!!!!!