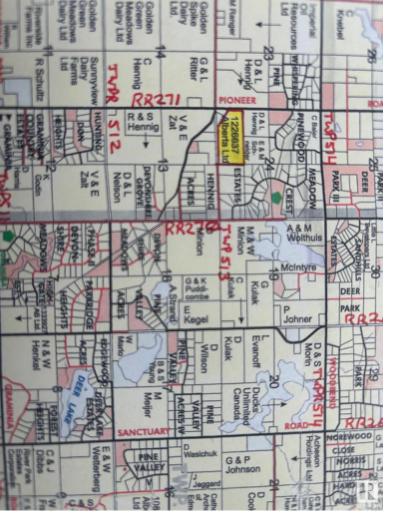

## 51305 RGE RD 271 Rural Parkland County AB \$1,400,000

This amazing 71.82 acres property located on RR 271 (PIONEER ROAD) between GARDEN VALLEY ROAD (Hwy 627) and GRAMINIA ROAD (TWPR 511) in Parkland County. Country residential zoning, it is located in the thick of dozens of existing country residential subdivisions. These lands can also be subdivided into acreage subdivision with country approvals. This excellent property has two storey home which sits on front portion of these lands closer to RR 271, 4+1 Bedrooms main floor laundry, gas fireplace, spacious kitchen, partially finished basement, double attached garage. Recent upgrades includes new shingles, and new shingles in 2023, New flooring and new paint in 2022, Hot water tank was replaced about 5 years ago. Great investment property to develop & meantime to live for your country living. it offers quick and easy access to Edmonton and Edmonton international airport via paved Roads (RR 271, Garden Valley Road, Garminia road, Hwp 60 all are paved)