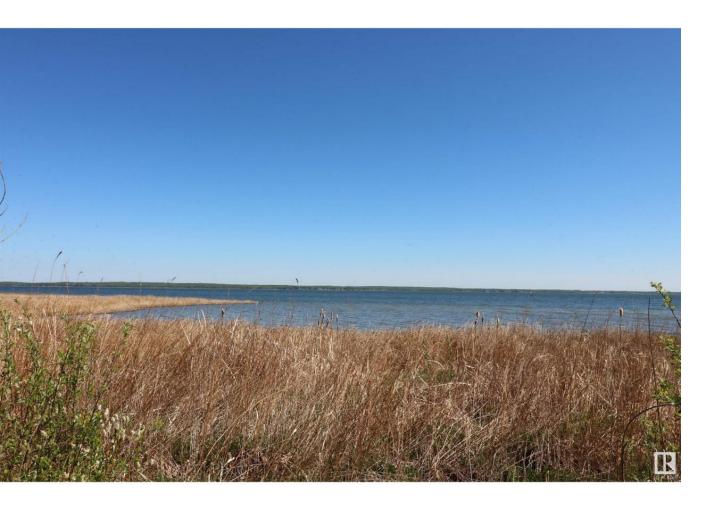

## Rural Lac Ste Anne County Alberta

NOT OFTEN DOES A PROPERTY LIKE THIS COME ALONG!! 40 MINUTES WEST OF EDMONTON ON THE SOUTH SHORE OF LAC STE ANNE IS WHERE YOU WILL FIND THIS 2.98 ACRE WATERFRONT PROPERTY WITH RIPARIAN RIGHTS. YOU GET 600 FEET OF SHORELINE TO ENJOY ALL ON YOUR OWN AND THE PROPERTY IS TREED FOR PRIVACY. THIS PROPERTY TITLE CONTAINS 2 LOTS SO PERHAPS AN OPPORTUNITY TO BUILD 2 HOMES AND CREATE YOUR FAMILY WATERFRONT DREAM COMPOUND. THERE IS SAND PRESENT DOWN BY THE WATER. THERE ARE OTHER ATTACHED LOTS FOR SALE AS WELL. PLEASE CHECK THE PHOTOS FOR THE LOT SIZES THAT ARE AVAILABLE. IMAGINE THE POSSIBILITIES ON THIS GEM. POWER AND GAS AT PROPERTY LINE. (id:6769)