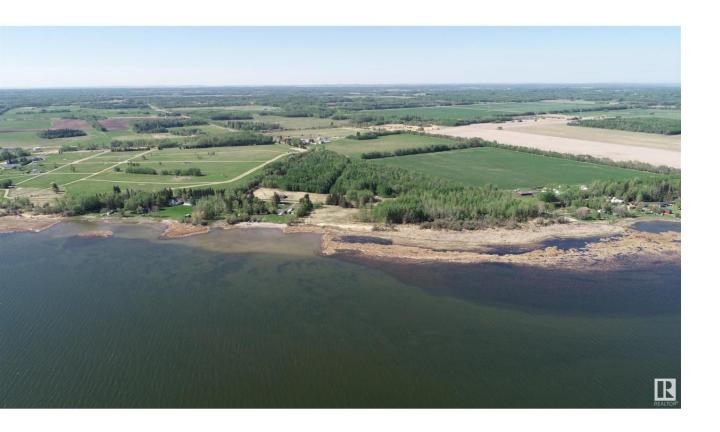

## Rural Lac Ste Anne County Alberta

\$490,000

NOT OFTEN DOES A PROPERTY LIKE THIS COME ALONG!! 40 MINUTES WEST OF EDMONTON ON THE SOUTH SHORE OF LAC STE ANNE IS WHERE YOU WILL FIND THIS 15.5 ACRE WATERFRONT PROPERTY WITH RIPARIAN RIGHTS. YOU GET 625 FEET OF SHORELINE TO ENJOY ALL ON YOUR OWN AND THE PROPERTY IS TREED FOR PRIVACY. BUILD YOUR WATERFRONT DREAM COMPOUND OR PERHAPS THE COUNTY MAY ALLOW OTHER TYPES OF PERSONAL OR BUSINESS OPPORTUNITIES. THERE ARE OTHER ATTACHED LOTS FOR SALE AS WELL. PLEASE CHECK THE PHOTOS FOR THE LOT SIZES THAT ARE AVAILABLE. IMAGINE THE POSSIBILITIES ON THIS GEM. POWER AND GAS AT PROPERTY LINE. (id:6769)