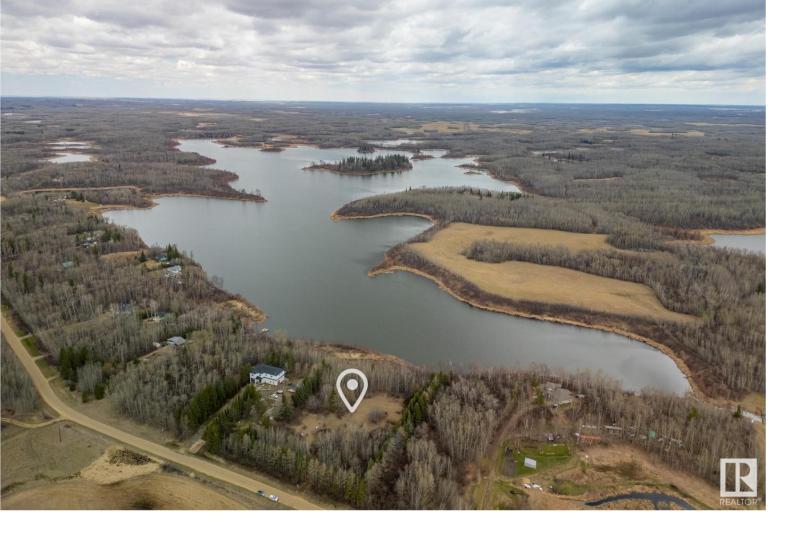

## 51520 RR200A Rural Beaver County AB

\$300,000

Discover your dream lakefront property just 30 minutes from the city in the serene Islet Lake Estates. Embrace the tranquility of two spacious lots, totaling 3.53 acres, enveloped by lush trees and clearance to build if desired. Power infrastructure is already in place at the property line, ensuring convenience for your future retreat. Outdoor enthusiasts will delight in the proximity to Islet Lake Staging Area, offering endless opportunities for adventure, from scenic walking trails to invigorating cross-country skiing and captivating birdwatching experiences. Seller wishes to sell two lots as a package. See Cooking Lake-Blackfoot Provincial Recreation Area in Documents tab.