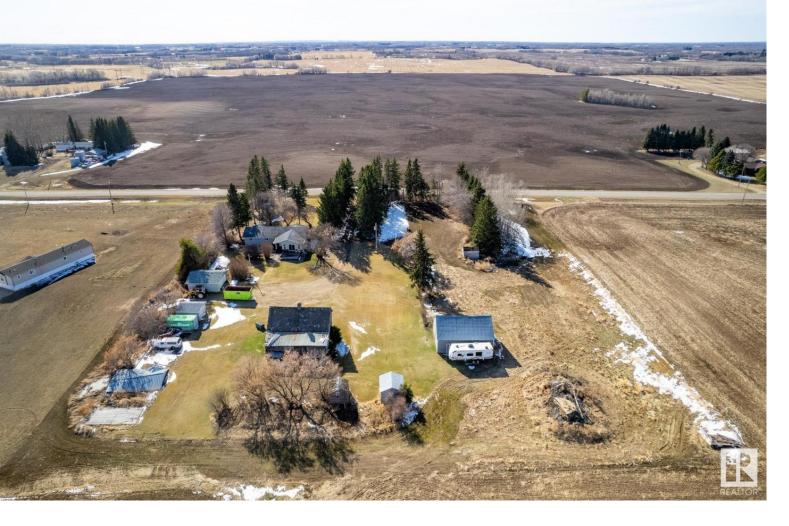

## 52025 RGE RD 12 Rural Parkland County AB

\$499.900

Nestled on 3.35 acres, this spacious home has been a cherished part of the family for years. Lovingly maintained, it exudes a sense of pride of ownership! With 1500 sq ft, 3 bedrooms, and 2 bathrooms, this cozy abode invites you to create your own memories. The delightful 3-season sunroom beckons, offering a serene space to enjoy the changing seasons. As you drive down the tree-lined driveway, you'll feel the connection to the land. The outbuildings—a barn, a pump house/woodworking shop, and additional sheds—tell stories of hard work, creativity, and self-sufficiency. The double detached garage is a hub for tinkering, and dreams. And that huge garden? It's a canvas for your green thumb. Privacy surrounds you, yet convenience is at your doorstep. Minutes from the highway, you can easily reach Spruce Grove, Edmonton, and the airport. The newer windows, siding front & back deck add to the homes charm, while the spacious master ensures your personal retreat. This home is a legacy waiting for it's next chapter!