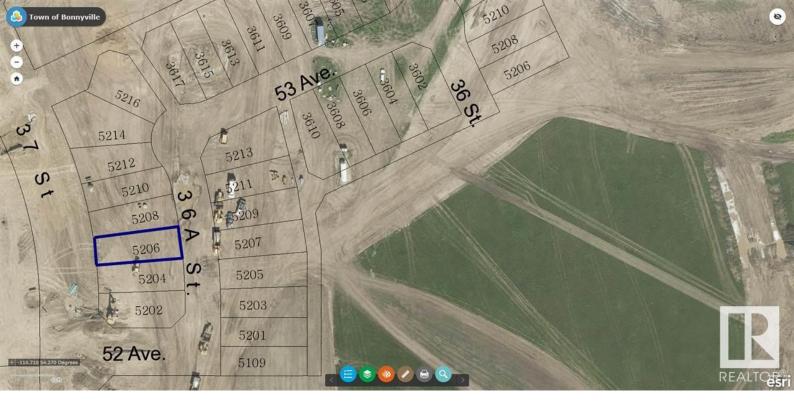

## 5206 36A Street Bonnyville Town AB

\$109,900

Build your new home in East Gate on this approx. 40' X 120' walk out lot, zoned R-2. East Gate is an up and coming subdivision on the east end of town, a family friendly neighborhood close to schools, playgrounds, walking trails and offers close proximity to restaurants and shopping. Build your dream home today!!!