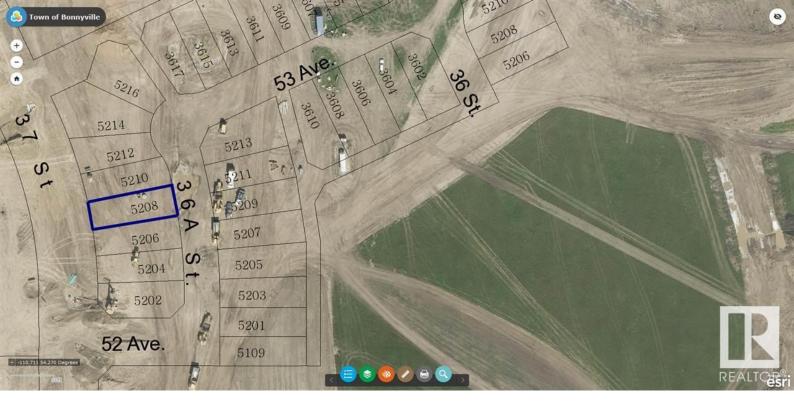

## 5208 36A Street Bonnyville Town AB

\$109,900

Build your new home in East Gate on this approx. 40' X 120' walk out lot, zoned R-2. East Gate is an up and coming subdivision on the east end of town, a family friendly neighborhood close to schools, playgrounds, walking trails and offers close proximity to restaurants and shopping. Build your dream home today!!!