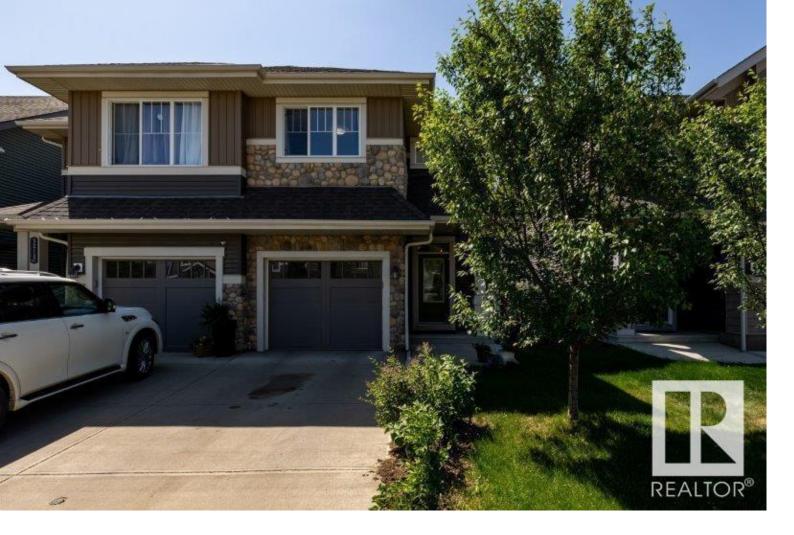

## Edmonton Alberta

\$427,900

Welcome to this spacious 3-bedroom 2.5 bath, 1285 sf half duplex in the heart of family friendly neighbouhood - The Orchards. Main floor Open Concept features Living Rm, Dining Rm, Kitchen & Powder Rm, large windows casting a southern flow of natural light. Kitchen has a large island with upgraded quartz counter tops, upgraded cabinets to ceiling, S/S ceramic top electric stove, B/I dishwasher, refrigerator & microwave hood fan, ceramic tile & laminate flooring, access to attached garage complete the main floor. The wide stairway to the 2nd level features a large primary bedroom with W/I closet, 4 pc ensuite & large windows, 2 generous sized additional bedrooms, 4 pc bath & dedicated laundry room complete the 2nd level. Basement is full but unfinished & offers plenty of space for storage and/or future development. Newer HWT 2023. Steps away from a walking trail. Minutes away from clubhouse, playground, spray park, skating rink, school, Anthony Henday, Whitemud Drive & all major amenities. (id:6769)