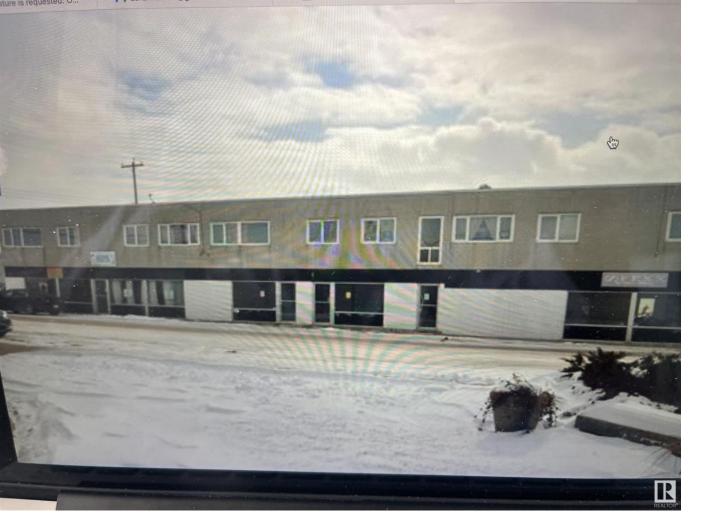

## 5223 50 Street Tofield AB

"Fully Rented with 10% plus Cap Rate"Mix use Retail / 5 Commercial bays on main floor and 5 Residential suites on second floor. All 5 Commercial on Main Floor and all 5 Residential units on second floor are leased. Approximately 6400 Sq ft on both floors. All units have their own separate meters .Very good investment property with 10% plus Cap rate and long time tenants. Very close to Edmonton approximately 40 minutes & Sherwood Park AB approximately 20 minutes . Building insurance \$321/month Roof changed in 2013.Boiler changed in 2017.Hot water tank changed in 2020.