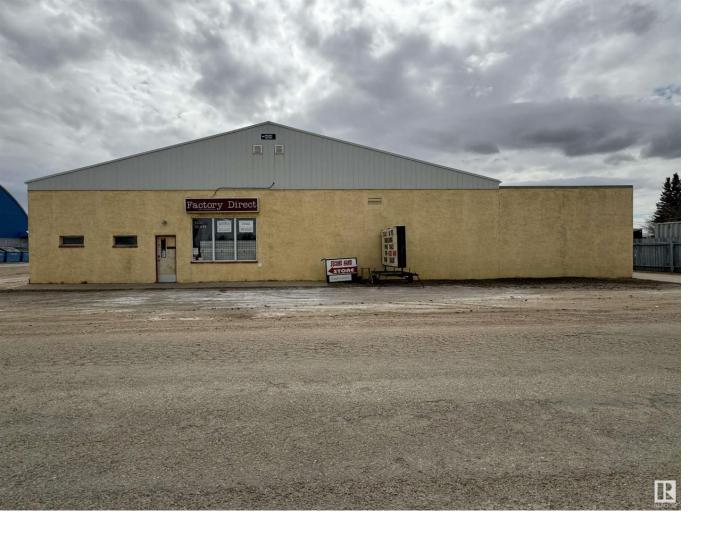

## 5225 52 Avenue Vegreville AB \$235,900

4 commercial lots totaling 16,500 sq ft of land with a well maintained commercial building is awaiting a savvy investor. Located in Vegreville just 2 blocks off Highway 16A. This property features large open spaces, 10-12 ft ceilings, 2 bathrooms, kitchen, 2 overhead doors and a workshop space. Purchase price includes all stock from Factory Direct and Consignments and 2 storage trailers.