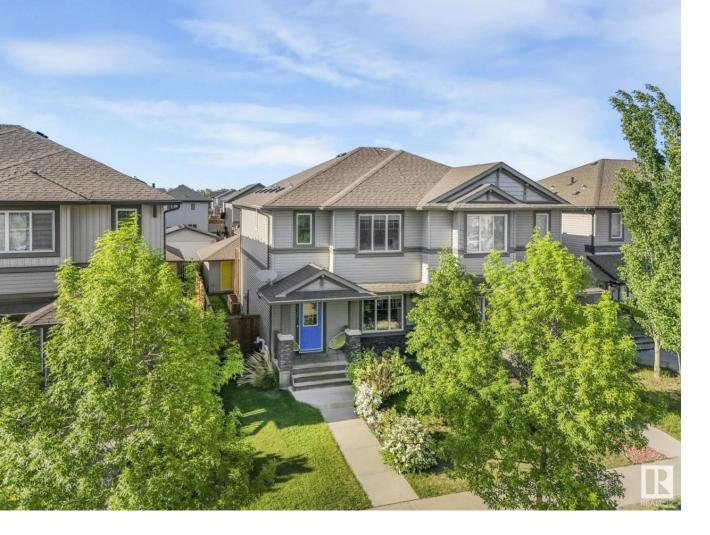

## Edmonton Alberta

\$439.900

Welcome to Secord and this beautiful half-duplex with over 1,440 sq/ft above grade and recently finished basement! The main floor is open concept and features luxury vinyl plank through out. Living room has an electric fireplace with Tile surround. The kitchen includes quartz counters and stainless appliances. The main floor also has ample storage with a pantry and large broom closet. Upstairs you will find the the large primary bedroom with walk-in closet and 3-piece ensuite. Another 2 bedrooms upstairs, 4-piece main bathroom and new washer/dryer set. The basement development was recently completed and features a beautiful bathroom with custom shower. The basement rec room has a wet bar and plenty of custom shelving. To top it all off this home has an upgraded deck, central A/C, and a detached double garage! The location is excellent with close proximately to schools, shopping, amenities and an incoming new Rec Centre nearby! (id:6769)