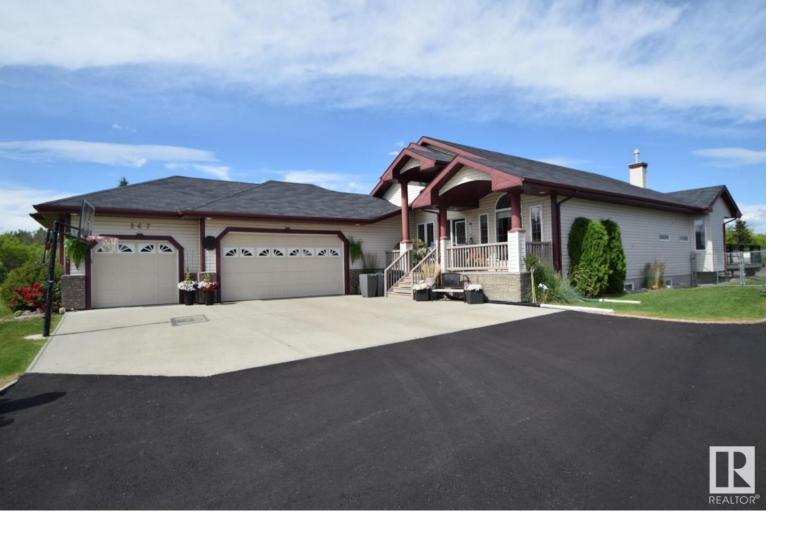

## 53017 Range Road 223 Rural Strathcona County AB

\$819,900

Welcome to the Executive Habitat Acres, just 5 mins. from Sherwood Park! This property offers the perfect balance of space, privacy and hassle-free living with a community feel. This 1966 Sq Ft bungalow with an OVERSIZED TRIPLE GARAGE w/4 doors and 220V is a dream. The .53 acre lot located on a CUL-DE-SAC, is beautifully landscaped, backs onto CROWN LAND and has plenty of space for RV PARKING. The open floor plan offers TOTAL of 5 BEDROOMS, a chefs kitchen with walk-thru pantry, Hickory cabinets, doors and trims throughout the entire home, as well as maple flooring. The primary bedroom features an ensuite and 2 walk-in closets as well as direct access to the patio. There is an additional bedroom on the main floor, 4pc bath, office (or potential 3rd BEDROOM) & laundry. The basement features a family room, 3 bedrooms, plenty of storage space and additional full bath! This fully fenced lot and home is a 10! Upgrades at every step inside and out, offering the BEST in acreage living with CITY services.