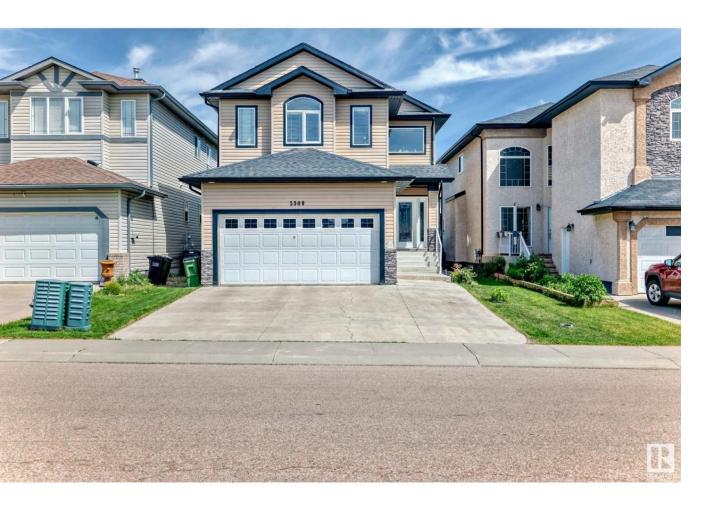

## Edmonton Alberta

\$498,800

Welcome to this STUNNING, 2 storey home situated in the desirable community of Hollick-Kenyon! Features 1917 sqft of 3 bedrooms/2.5 bathrooms/living room/family room & a double attached garage. Main floor offers open concept layout living room with bright windows/cozy fireplace/TV niche/hardwood floorings throughout. Spacious kitchen boasts modern cabinetries/nice backsplash tiles/ corner pantry/centre kitchen island/granite counters/adjacent to dining area overlooking to deck & beautiful fenced yard, your private oasis for relaxation. Convenient main floor 1/2 bath & laundry area. Upstairs c/w 3 generous bedrooms & large family room with natural light pouring through its many windows. King-sized master bedroom boasts a 4pc en-suite bathroom incl jacuzzi. Second 4 piece bathroom completes the upper level. Basement is utility rm & lots of spaces for future development. Easy access to public transp/school/playground/shopping & all amenities. Shows 10/10! Come check this out & make this GORGEOUS HOME YOURS! (id:6769)