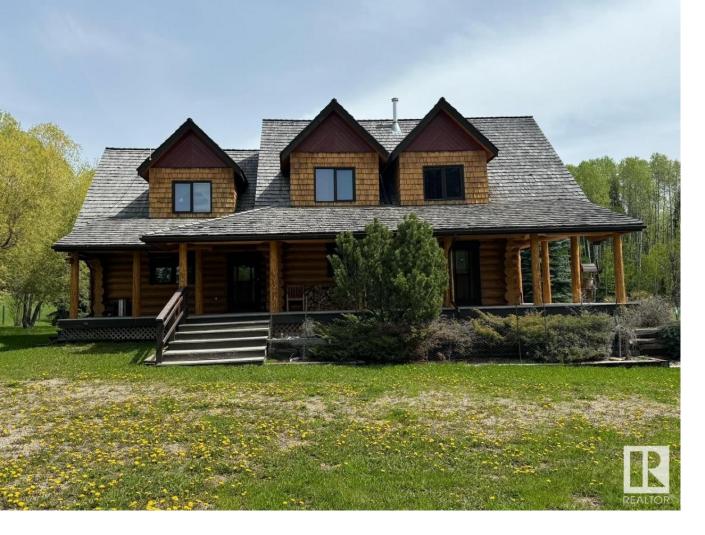

## Rural Yellowhead Alberta

\$1,399,000

GORGEOUS OVER 2700 SQFT LOG HOUSE and 900 SQFT GUEST HOUSE, DOUBLE GARAGE ON 151.79 ACRES OF LAND ATTACHED TO MILLERS Located 1 1/2 km off the Yellowhead Highway, 1 hr. from famous Jasper National Park & 2.5 Hrs from the City of Edmonton. Adjacent to regularly trout-stocked Miller Lake (23 km West of Edson). Open concept allows for ease of great entertaining as does the massive outdoor covered deck surrounding 2 sides of main level! Upper loft has a private deck. This property has access to hunting, fishing, quading and ski trails (id:6769)