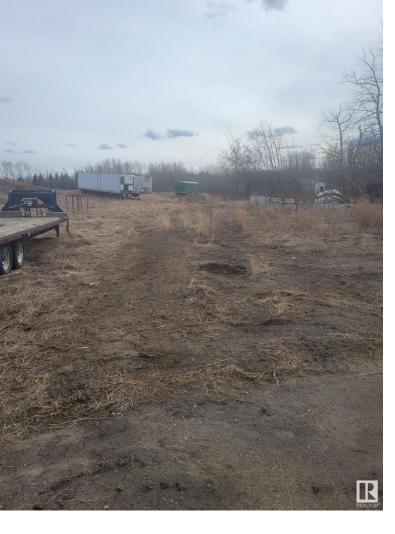

## 53167 RGE RD 213 Rural Strathcona County AB

\$1,500,000

Attention! Land developers! Investors! Business Owners! Great opportunity to own 38.05 acres more or less. Only 16 mins from Sherwood Park and only 800 Meters from highway 16 East. Excellent potential to develop this very valuable land. Lots of potential ideas and business. Just off highway 16 east and range rd 213. Don't delay. Land is serviced with power, water, gas etc.