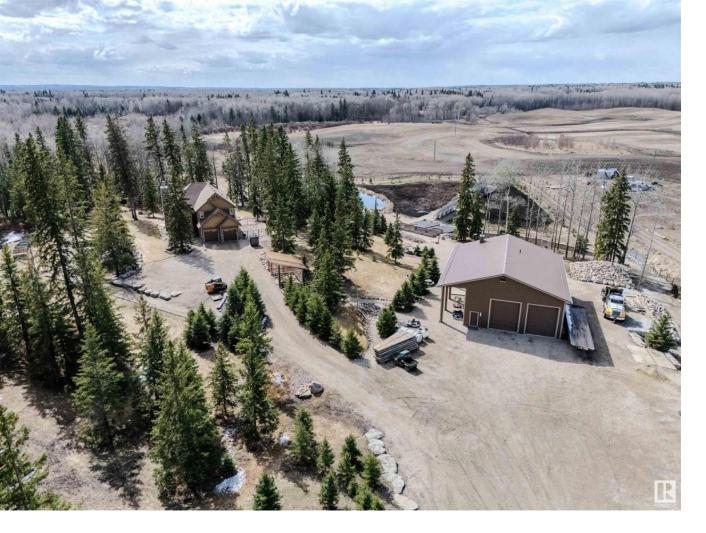

## Rural Parkland County Alberta \$2,750,000

THIS IS THE 'ALBERTA DREAM'. Off Grid..LEFT ALONE! 10 STUNNING Acres out of subdivision that feels like you're in the MOUNTAINS! 20 min hwy drive from Spruce Grove! Fully Fenced. Top Tier Solar Farm/Energy System. Every corner of the acreage manicured; MASSIVE SHOP for your business w a 'SHOUSE' 2nd Residence w 16+' ceilings (2 bed-2 bath). MINIMAL monthly Costs. In floor heat. HUGE GARDENS, CHICKEN COOP/RUN, INCREDIBLE 'disneyworld-esque' COLD STORAGE FEATURE, POND DUGOUT, GARDEN BOXES, BACKUP OFF GRID WOODFIRED BOILER SYSTEM. Run your business, have mom and dad live in the shouse, + LOVE YOUR LIFE! RUSTIC 2700+ sq ft CUSTOM built Mountain Home tucked in the Trees w a walkout Basement and STUNNING DESIGN! Custom dovetailed wooden beams, real stone features, 3 Beds 2.5 Baths Plus UPSTAIRS OFFICE! Chef's Kitchen w Jenn-air appliances, granite counters + walk through pantry. Vaulted ceilings in every room, private deck off the primary, STUNNING ENSUITE!!! This is the best AB has to offer! 11/10 experience! (id:6769)