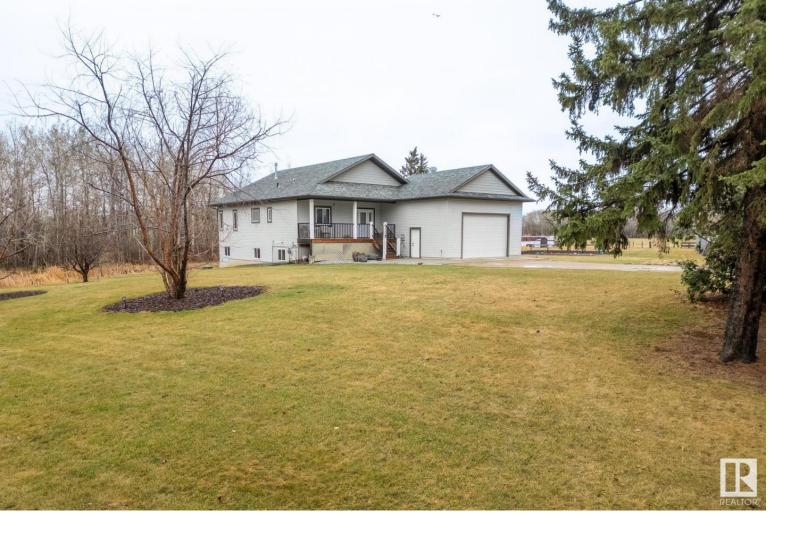

## 53241 RGE RD 223 Ardrossan Rural Strathcona County AB

Gorgeous, raised, walkout bungalow with over 3400 sq feet of perfectly finished living space on 9.61 acres! This is the large, family acreage you've been searching for! Only 5 mins to Ardrossan, 8 to Sherwood Park, 12 to Edmonton, 14 to Fort Sask. Custom built to exacting standards & finished in 2012, w/ extra spray foam insulation & 50 yr. shingles (38 left). BOILER provides in-floor heat in basement, main floor & HIGH oversize, attached garage. High-end \$65K septic treatment plant w/ tank & surface discharge, 3200 gallon cistern (20 yrs old). Exterior deep sump for all weeping tile ensures a perfectly dry, BEAUTIFUL, walkout basement to huge patio with HOT TUB. Bonus room in bsmt for bar/games/gym/extra office/studio... Master Ensuite like a SPA w/ light/chroma therapy soaker tub, NEW shower & double vanity!! 12 foot living room ceiling! Gas FP. Perfect office just inside front door. Large double bay, heated 26X28 workshop w/ 220 pwr & 9' ceiling, extra sheds in yard, pastures, garden, fruit trees!!