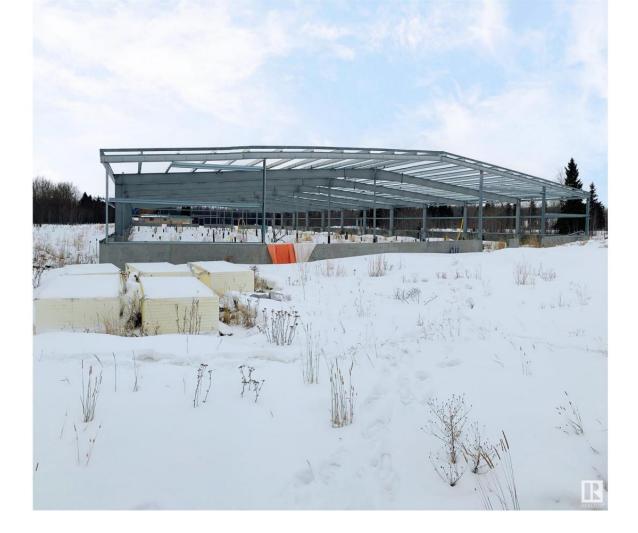

## Rural Parkland County Alberta \$755,000

Serviced land parcel with partially developed production facility o Property currently demised as follows: 22,012 sq.ft.? steel frame building on 2.73 acres? with services intended for a cannabis cultivation or food production upon completion o Excess land of 76.27 acres? o All building plans and transferable permits included as part of the sale o Located just off HWY 16, North of Wabamun Lake and ~40 minutes from Edmonton city limits o Water well and an unquantified amount of gravel material to the excess land point (id:6769)