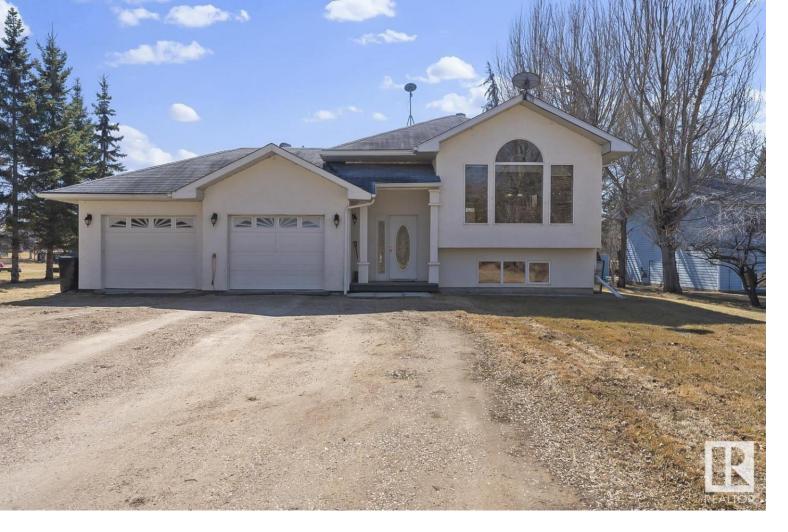

## # 534 46410 Twp Rd 610 Rural Bonnyville M.D. AB

\$419,000

Welcome to your dream home! This lovely 4 bed, 3 bath single family house in Fontaine Subdivision is priced at \$419,000. Enjoy 1,404 sqft of living space, double attached garage and a spacious .52 acre lot. Located near a golf course and beautiful Moose Lake, with walking trails and a convenient boat launch nearby. This bi-level boasts vaulted ceilings, walk-in closets, and a large fenced yard. Relax on the sun-drenched deck and retreat to the luxurious 5 pc ensuite with soaker tub. With shingles being done and a \$3000.00 FLOORING ALLOWANCE this could be your perfect home!