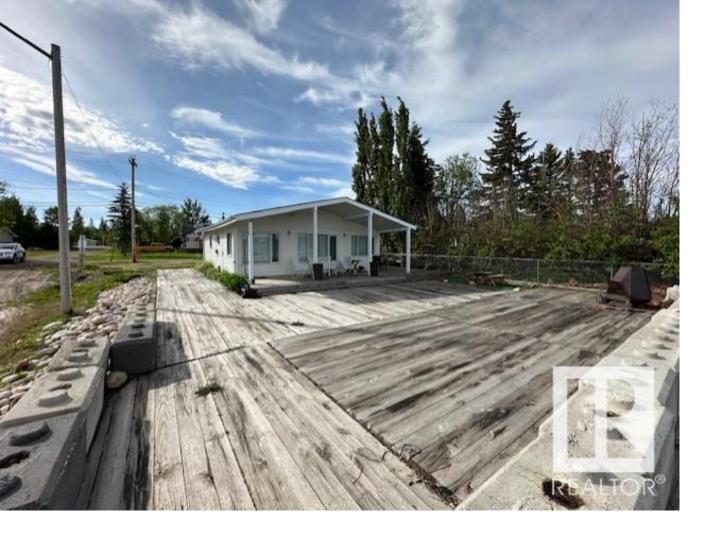

## Rural Lac Ste Anne County Alberta \$429,000

Own a little piece of WATER FRONT HEAVEN!! Experience the charm of year-round lake living in this beautifully upgraded and meticulously maintained BUNGALOW home OVERLOOKING the BEAUTIFUL WATERS & SUNSETS OF LAC STE.ANNE!! All from your front veranda! Nestled in the heart of the Alberta Beach community. This inviting property offers 3 bedrooms, HUGE bright vaulted ceiling open concept living room & kitchen. Home is surrounded by Wooden walk ways. Detached 14" x 22' GARAGE W/ RV PARKING. Located just a short stroll from the all the popular restaurants and all the vibrant amenities Alberta Beach has to offer, this home is a haven for outdoor enthusiasts. Whether its lake adventures, relaxing on your personal water front, or exploring nearby activities, everything is right at your fingertips. Spacious backyard is perfect for hosting gatherings or enjoying quiet evenings under the stars. Don't miss your chance to embrace this rare opportunity!! (id:6769)