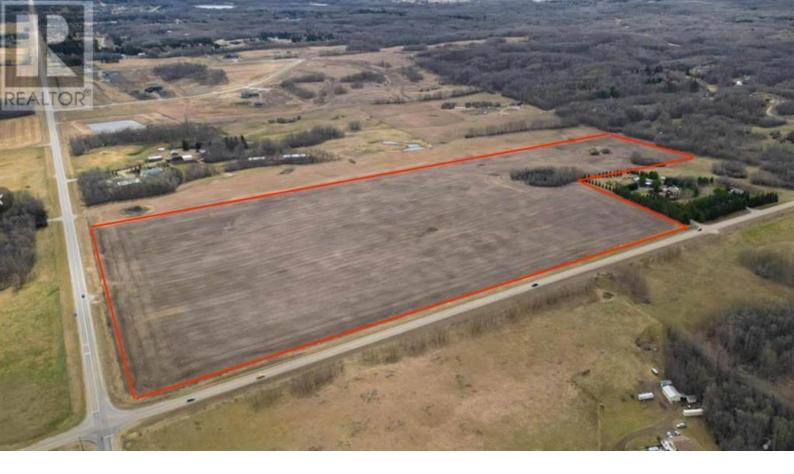

## 54128 Range Road 274 Rural Parkland County Alberta

Discover an exceptional opportunity with this expansive 62.98 +/- acres property, perfect for those looking to build their dream home or make a long term investment. Boasting breathtaking views of Edmonton from various vantage points, this land offers endless possibilities. Zoned for country residential and approved for future subdivision, you can develop to your vision's full potential. Enjoy the convenience of fully paved roads and a location just 10 minutes from Spruce Grove. Whether you're envisioning a private estate or planning a subdivision, this property combines the best of scenic beauty and prime location. (id:6769)