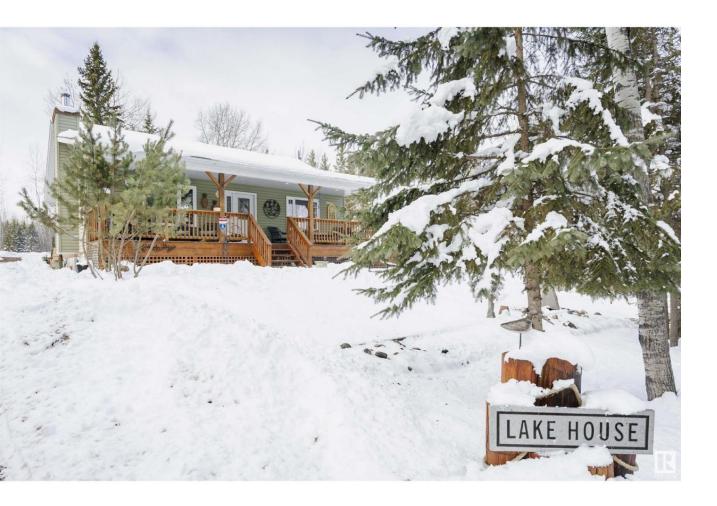

## Rural Parkland County Alberta

Boating, golf and acreage life... doesn't get better than that! Pleased to present this original owner 2 bed/2 bath fully finished bungalow located on 2.67 acres close to the south shore of Lake Isle. Enjoy your outside coffee/dining and views on the half wrap around deck. Pride of ownership is evident as you enter the large open plan. The kitchen with plenty of cabinet/counter space sides the large dining area perfect for the large family gatherings. The living room is anchored by the cozy stone faced woodstove. The primary bedroom and 4 piece bathroom round out the main floor. Downstairs the in-floor heat welcomes you to the huge family/rec room complete with a 2nd bedroom and 3 piece bath. Plenty of room for all the toys with the double detached/heated garage, many storage sheds and a Quonset. Two ways to enter the property makes it easy to pull through with the big toys! Built-in ceiling speakers in the house, epoxy floor in the garage and meticulous landscaping just add to this gem. (id:6769)