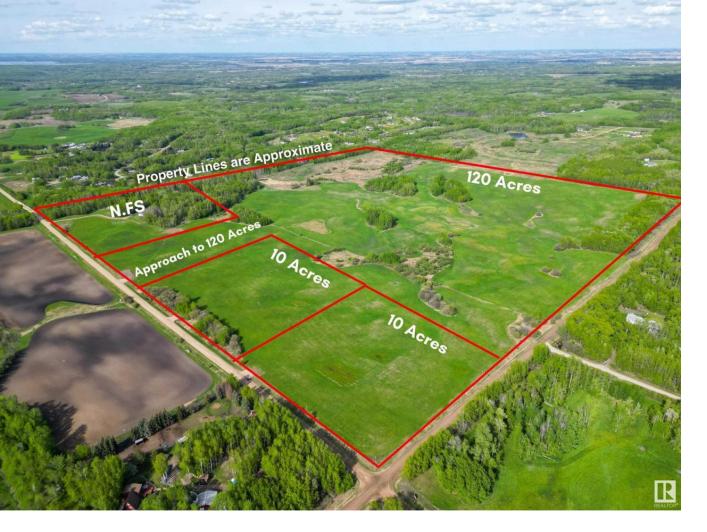

## Rural Lac Ste Anne County Alberta \$645,000

RETREAT to the country & BUILD YOUR DREAM HOME! Private 120 acres, only 15 mins north west of Stony Plain desirably located in a quiet area with low traffic. Rolling hills & high/dry land makes it the perfect location to build your dream house, start a hobby farm or simply enjoy the tranquility of the space & it's private setting. GST applicable & Not Included in the asking price\*\* (id:6769)