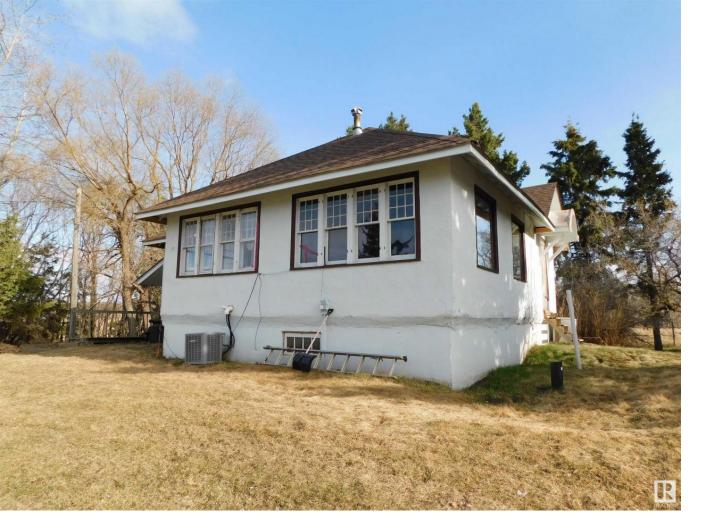

## 54247 RGE RD 210 Rural Strathcona County AB

1138 square foot, two bedroom bungalow on a very private 11.12 acres, just about 30 minutes from Edmonton on the west border of Elk Island Park! Nice Character home with some upgrading & updating over the years, including furnace, hot water tank and AC and shingles on the house. Lots of nice old character and charm features in the home. Full basement with big windows, is partly finished, has a three piece bath a large family/rec room and room for another bedroom or two. Out buildings include a double detached garage with concrete floor, a large equipment storage/shop and a few other smaller buildings/sheds. The land is fairly flat, mostly cleared, but also has many trees. Fenced and has some cross fencing for horses, cows, livestock of your desire. There is also a duck pond! Paved road access right to the property. Located about 30 minutes from Edmonton, 15 - 20 minutes to Fort Saskatchewan or Sherwood Park. Great value as it is and a great opportunity for a fantastic place to build your dream home!