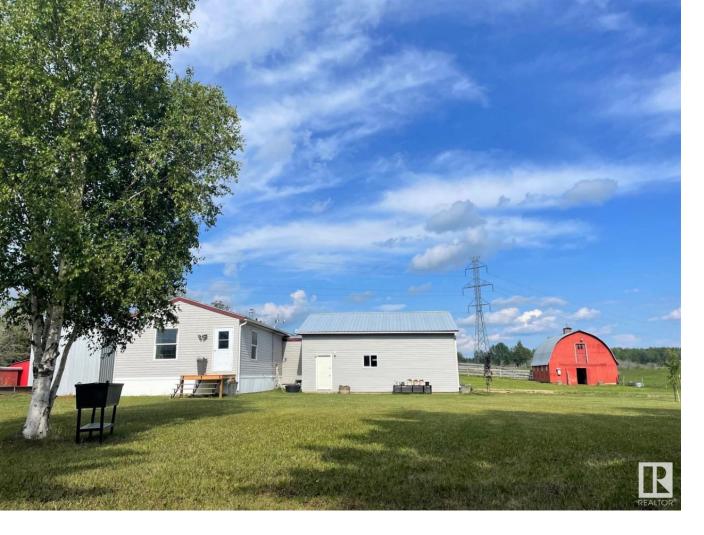

## 54503 HWY 22 Rural Yellowhead AB

\$444,500

This Scenic 78 Acres is a Definite Must See! This Property Has a 2005 1080 Sq Ft Home With a Large Country Kitchen, an Open Dining Area & Living Room, a Spacious Master Bedroom With a Walk in Closet & a 4 Piece Ensuite Including a Jacuzzi Tub, a Second Bright Bedroom, an Additional Full 4 Piece Bathroom & Main Floor Laundry. Extras Include a Wood Burning Fireplace, a Vaulted Ceiling, Air Conditioning, Numerous Windows to Let in an Abundance of Natural Light, a New Hot Water Tank & a Reverse Osmosis System. Also There is a 30x30 Heated Attached Garage That Has Power & a Cement Floor, a 2nd 22X36 Garage, a 14X32 3 Sided Metal Shed, a 19X40 Machine Shed, a Hip Roof Barn, an Automatic Waterer, a Corral & The Property is Fenced. The Location is Perfect Too - Just Over an Hour to Edmonton, Less Than 1 Hour to Whitecourt & 35 Minutes to Drayton Valley.