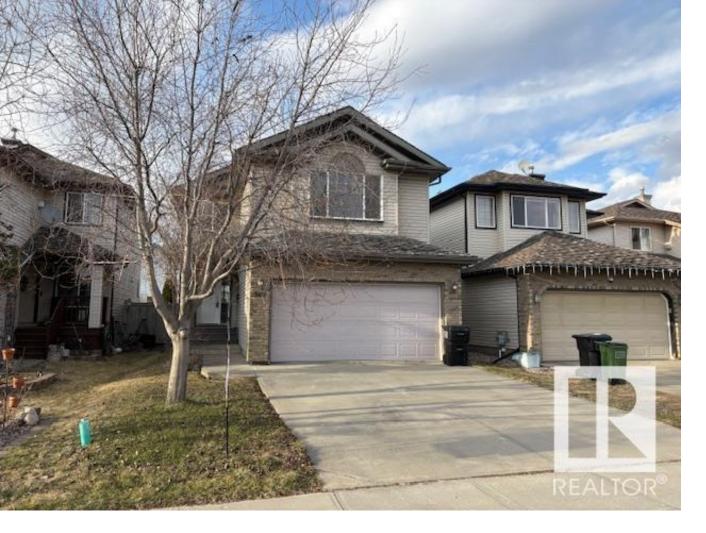

## Edmonton Alberta

\$564,900

Feels like home! 1858 sq. ft. two storey with an open concept main floor features a large great room. Kitchen is a chef's dream with maple cabinets, tile backsplash, a corner pantry, stainless steel appliances and hardwood flooring. 3 good sized bedrooms upstairs including a large primary with walk-in closet and a 4 piece ensuite which features a soaker tub and a separate shower. Huge bonus room with corner gas fireplace and large windows finishes off the upstairs. Main floor laundry. Located near schools, shopping, dining, Terwillegar Rec Centre, and walking trails, this home has a great location! Some photos have been virtually staged. (id:6769)