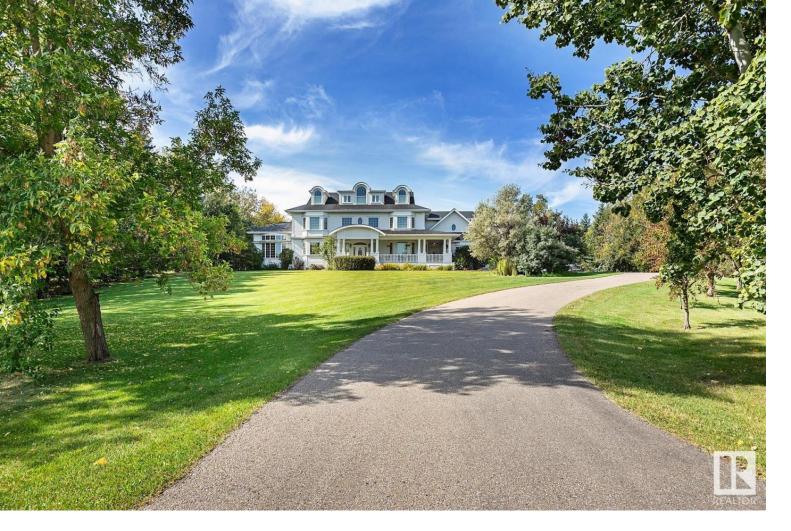

## 55 22459 TWP RD 530 Rural Strathcona County AB

Welcome to this custom built, one of a kind 6,000+ sqft 3 storey home tucked away in the Barry Hill subdivision on 2.04 acres, just minutes from Sherwood Park - the ultimate entertaining property for any family w/6 beds & 4.5 baths + an indoor gymnasium. Upon driving up the paved driveway, the eye-catching curb-appeal & gorgeous landscaping greets you. Well appointed with beautiful finishings, inside is magnificent starting with the staircase leading to the 2nd floor w/4 beds; laundry room & an 1,100+ sqft bonus room over the triple garage. The 3rd floor is your private primary bed w/2 large w/i closets & 5pc ensuite. The main floor has 10' ceilings & showcases an abundance of space within the den/living/family/dining rooms. The separate library w/12' ceilings has a gas f/p & custom wood finishings. The kitchen has plenty of cabinets, granite countertops & pantry. The finished basement w/in-floor heat is amazing: bed rm, theatre rm w/full kitchen; rec rm; exercise rm & the incredible 20' high gym! Wow!