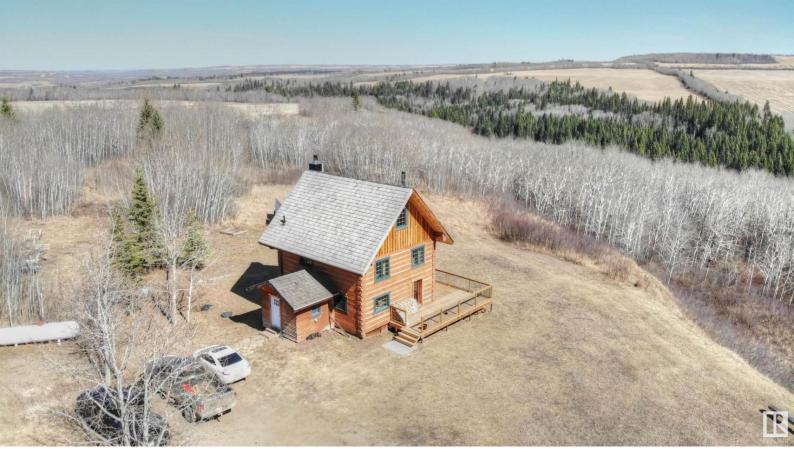

## 551047 RR 85 Rural Two Hills County AB

\$379,900

Discover the epitome of privacy and rustic charm in this 2015-built home, nestled just off the North Saskatchewan River. Set on nearly 20 acres of breathtaking land, this property offers an idyllic retreat with spectacular views. The open concept main floor is perfect for entertaining and family living, featuring a spacious farmhouse-style kitchen that's a chef's dream, and a dining area where you can dine while soaking in gorgeous natural views. Relax in the inviting living room, complete with a cozy wood-burning fireplace for those chilly evenings. Upstairs, the master suite is a sanctuary of its own, boasting a beautiful 5-piece ensuite with both a built-in tub and walk-in shower, ensuring ultimate relaxation. Additionally, the loft provides ideal space for storage, enhancing the home's functionality. This property is a perfect blend of modern amenities and serene country living, offering a peaceful escape from the hustle and bustle.