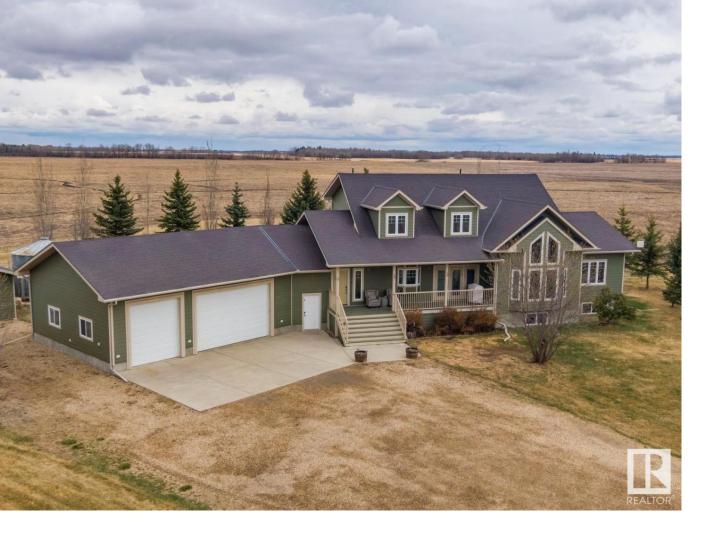

## 55227 RGE RD 252 Rural Sturgeon County AB \$1,288,800

BREATHTAKING COUNTRY ESTATE! This custom Executive 2 storey with CITY SERVICES sitting on 2.4 acres is STUNNING! Featuring exquisite upgrades, including triple pane windows, Travertine tile, hardwood, new furnace (2023), pressure pump (2024) & the entire home has spray foam insulation. The main floor has soaring cathedral ceilings with a chef's dream kitchen, granite counters, high end appliances, 6 burner gas stove, pot filler, built in fridge/freezer & island with eating bar. The living room has massive windows with spectacular views! The main floor is completed with a luxury primary suite with spa-like ensuite, bedroom, den, laundry & bath. Upstairs are 2 bedrooms & full bath. The basement with 10 ft ceilings is great for entertaining with a full bar, beverage cooler, dishwasher, amazing Theatre room with raised seating & surround sound, bedroom & bath. The exterior has Hardy Board siding, traditional veranda, 5 car garage & backyard oasis that is second to none! Only 10 mins to St. Albert. GEORGEOUS!