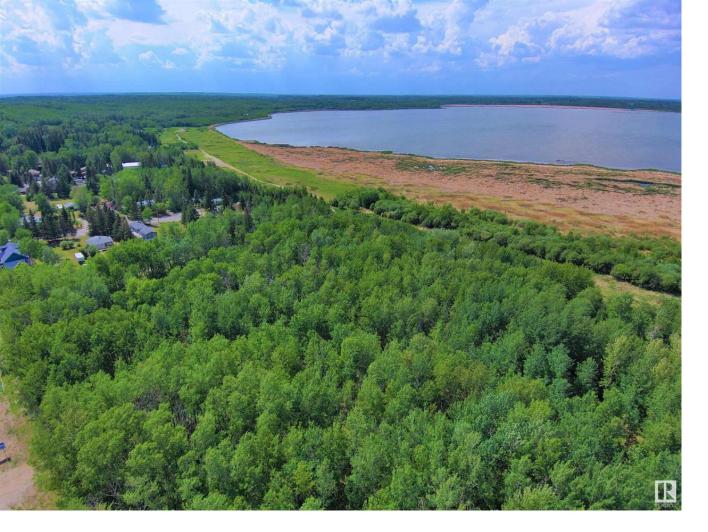

## 55230 RG RD 10 Rural Sturgeon County AB \$199,900

WATERFRONT LAKE LOT to Build Your Dream Home. 6 Acres of Raw Land Located on the South Shores of Sandy Lake next to Pine Sands Subdivision. Subdividable Lot for other Possibilities. Only 30 Minutes NW of Edmonton. New Paved Road into Pine Sands, Paved in 2022. Solid Trees with Trails running through the land. Level Land for Multiple Build Sites. Only 4 km of Gravel from Hwy 37 to Paved Road into Pine Sands Subdivision. Located in Sturgeon County. Great for Recreational Use, Dream Home or the Weekend Getaway. Private & Peaceful Location to Relax.