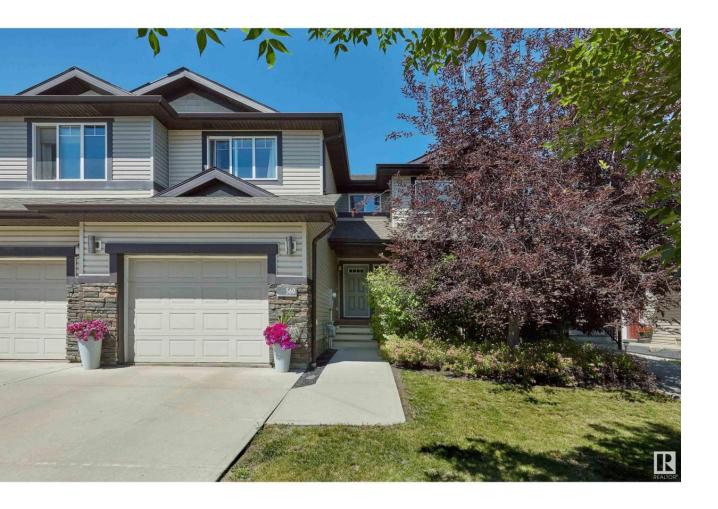

## Edmonton Alberta

\$409.900

Welcome to Creekwood Chappelle, a wonderful family community! This 2-story attached home has over 1401 sqft plus finished basement totaling 2010 sqft of finished living space - 3 bedrooms plus loft, 3.5 bathrooms, oversized single attached garage, fully landscaped & fully fenced yard. Entering the home you will love the open concept layout - unifying the main floor living room, kitchen, 1/2 bath, boot room & storage areas - bright & full of light. The spacious living room is open to the kitchen with beautiful cabinetry & a large island breakfast bar. The 1/2 bath, boot room & garage complete the main floor. Upstairs the open concept loft/office is a great space. The primary bedroom is the perfect size with walk-in closet & 4-piece ensuite, bedroom #2 has a walk-in closet & 4-piece ensuite as well. The laundry room & storage complete the 2nd level. Downstairs you will find the family room, bedroom, 2-piece bath with tub (needs completing) & more storage. Outside enjoy the privacy of the fully fenced backyard! (id:6769)